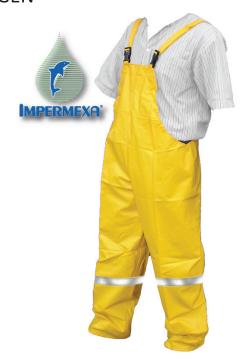

#### **PRODUCTO**

Impermeable reforzado de pantalón Impermexa. Modelo 401.

### **CARACTERÍSTICAS**

Confeccionado en tela poliéster plastificada de PVC de 0.35 mm. de espesor. Sellado mediante doble vulcanización con máquinas dieléctricas de alta frecuencia en todas las uniones para reforzarlo. Cuenta con tirantes para ajuste. También está disponible con cintura de resorte tipo *pants*.

Material: Tela base poliéster plastificada de PVC (cloruro de polivinilo) de 0.35 mm. Tiras para ajuste de PVC.

Colores disponibles: Amarillo, naranja, verde bandera, verde militar, azul rey, azul marino, rojo, negro, verde fluorescente, naranja fluorescente.

#### Accesorios opcionales:

\*Cinta reflejante de 1.0 ó 2.0 pulgadas de microprisma color blanco o amarillo limón, según la necesidad del cliente.

#### **IMAGEN**