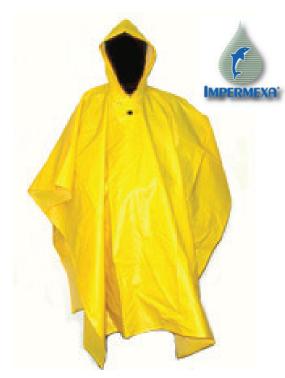

### **PRODUCTO**

Impermeable reforzado tipo capamanga Impermexa®. Modelo 702.

## **CARACTERÍSTICAS**

Confeccionada en tela poliéster plastificada de PVC de 0.35 mm. de espesor. Sellado mediante doble vulcanización con máquinas dieléctricas de alta frecuencia en todas las uniones. Cuenta con broche de plástico para cierre al frente y cordón para ajuste en la capucha. Capucha integrada.

Material: Tela base poliéster plastificada de PVC (cloruro de polivinilo) de 0.35 mm.

Colores disponibles: Amarillo, naranja, verde bandera, verde militar, azul rey, azul marino, rojo, negro, verde fluorescente, naranja fluorescente.

### **IMAGEN**

TALLAS / MEDIDAS
Medida de 1.20 x 2.20 mts ó 1.00 x 2.00 mts

EMPAQUE / CAJA 25 PIEZAS por CAJA