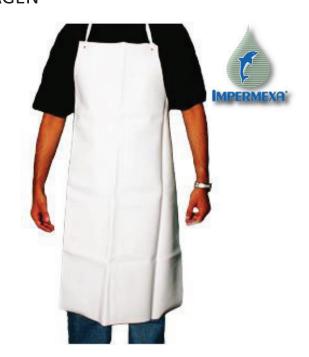

#### **PRODUCTO**

Mandil Sanitario Impermexa®. Serie 1000.

### **CARACTERÍSTICAS**

Confeccionado en tela poliéster plastificada de PVC de 0.35 mm de espesor. Tiras para ajuste en cintura y en cuello

Material: Tela base poliéster plastificada de PVC (cloruro de polivinilo) de 0.35 mm.

Colores disponibles: Blanco y amarillo.