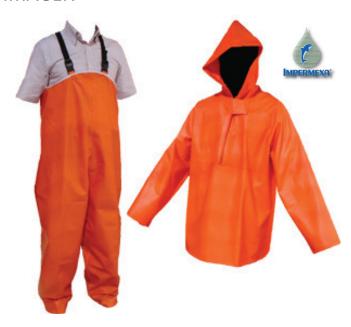

### **PRODUCTO**

Impermeable reforzado Impermexa® equipo de dos piezas marino. Modelo 102-M

#### \*Saco

Confeccionado en tela poliéster plastificada de PVC de 0.35 mm. de espesor. Sellado mediante doble vulcanización con máquinas dieléctricas de alta frecuencia en todas las uniones. Saco cerrado con solapa interna expandible en el pecho con contactel para ajuste. Manga ranglan para más comodidad. Cuenta con capucha integrada.

#### \*Pantalón

De peto alto con tirantes para ajuste y refuerzo con ribete de polipropileno. Confeccionado en tela poliéster plastificada de PVC de 0.35 mm. de espesor. Reforzado con doble vulcanización en todas las uniones.

Material: Tela base poliéster plastificada de PVC (cloruro de polivinilo) de 0.35 mm.

Colores disponibles: Amarillo y naranja.

Ideal para trabajos de pesca y lugares con manejo de salpicaduras de agua.